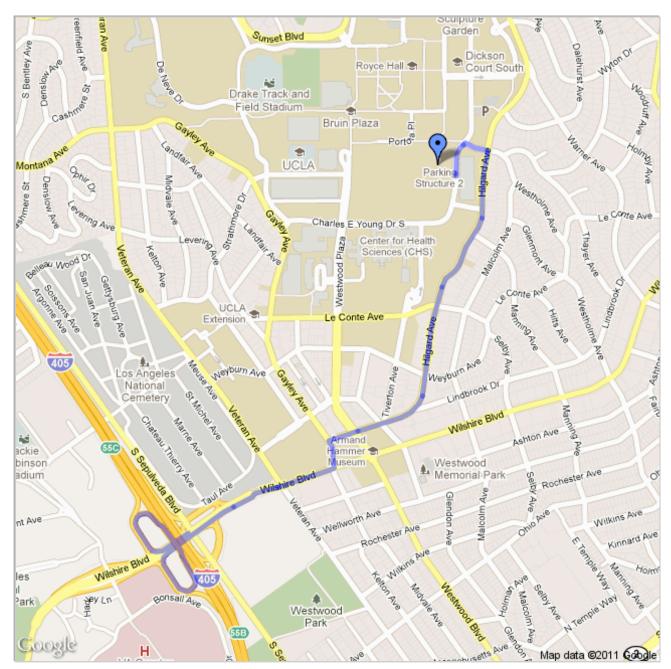

## **ESS**

How to find Dept Earth & Space Sciences, UCLA

1 views - Unlisted Created on Jun 13 - Updated 2 hours ago By D

405 2 ESS

From the 405 to the ESS Parking Structure 2

## Starting from Wilshire Blvd

- 1 Head southwest on Wilshire Blvd
- 2 Take the ramp onto I-405 S
- 3 Take exit **55B** for **Wilshire Boulevard E**
- 4 Merge onto Wilshire Blvd
- 5 Turn left onto Gayley Ave
- 6 Take the 1st right onto Lindbrook Dr
- 7 Continue onto Hilgard Ave
- 8 Turn left onto Westholme Ave
- 9 Turn **left** onto **Charles E Young Dr S**Destination will be on the left

## Arriving at Charles E Young Dr S

Total: 2.2 mi - about 7 mins